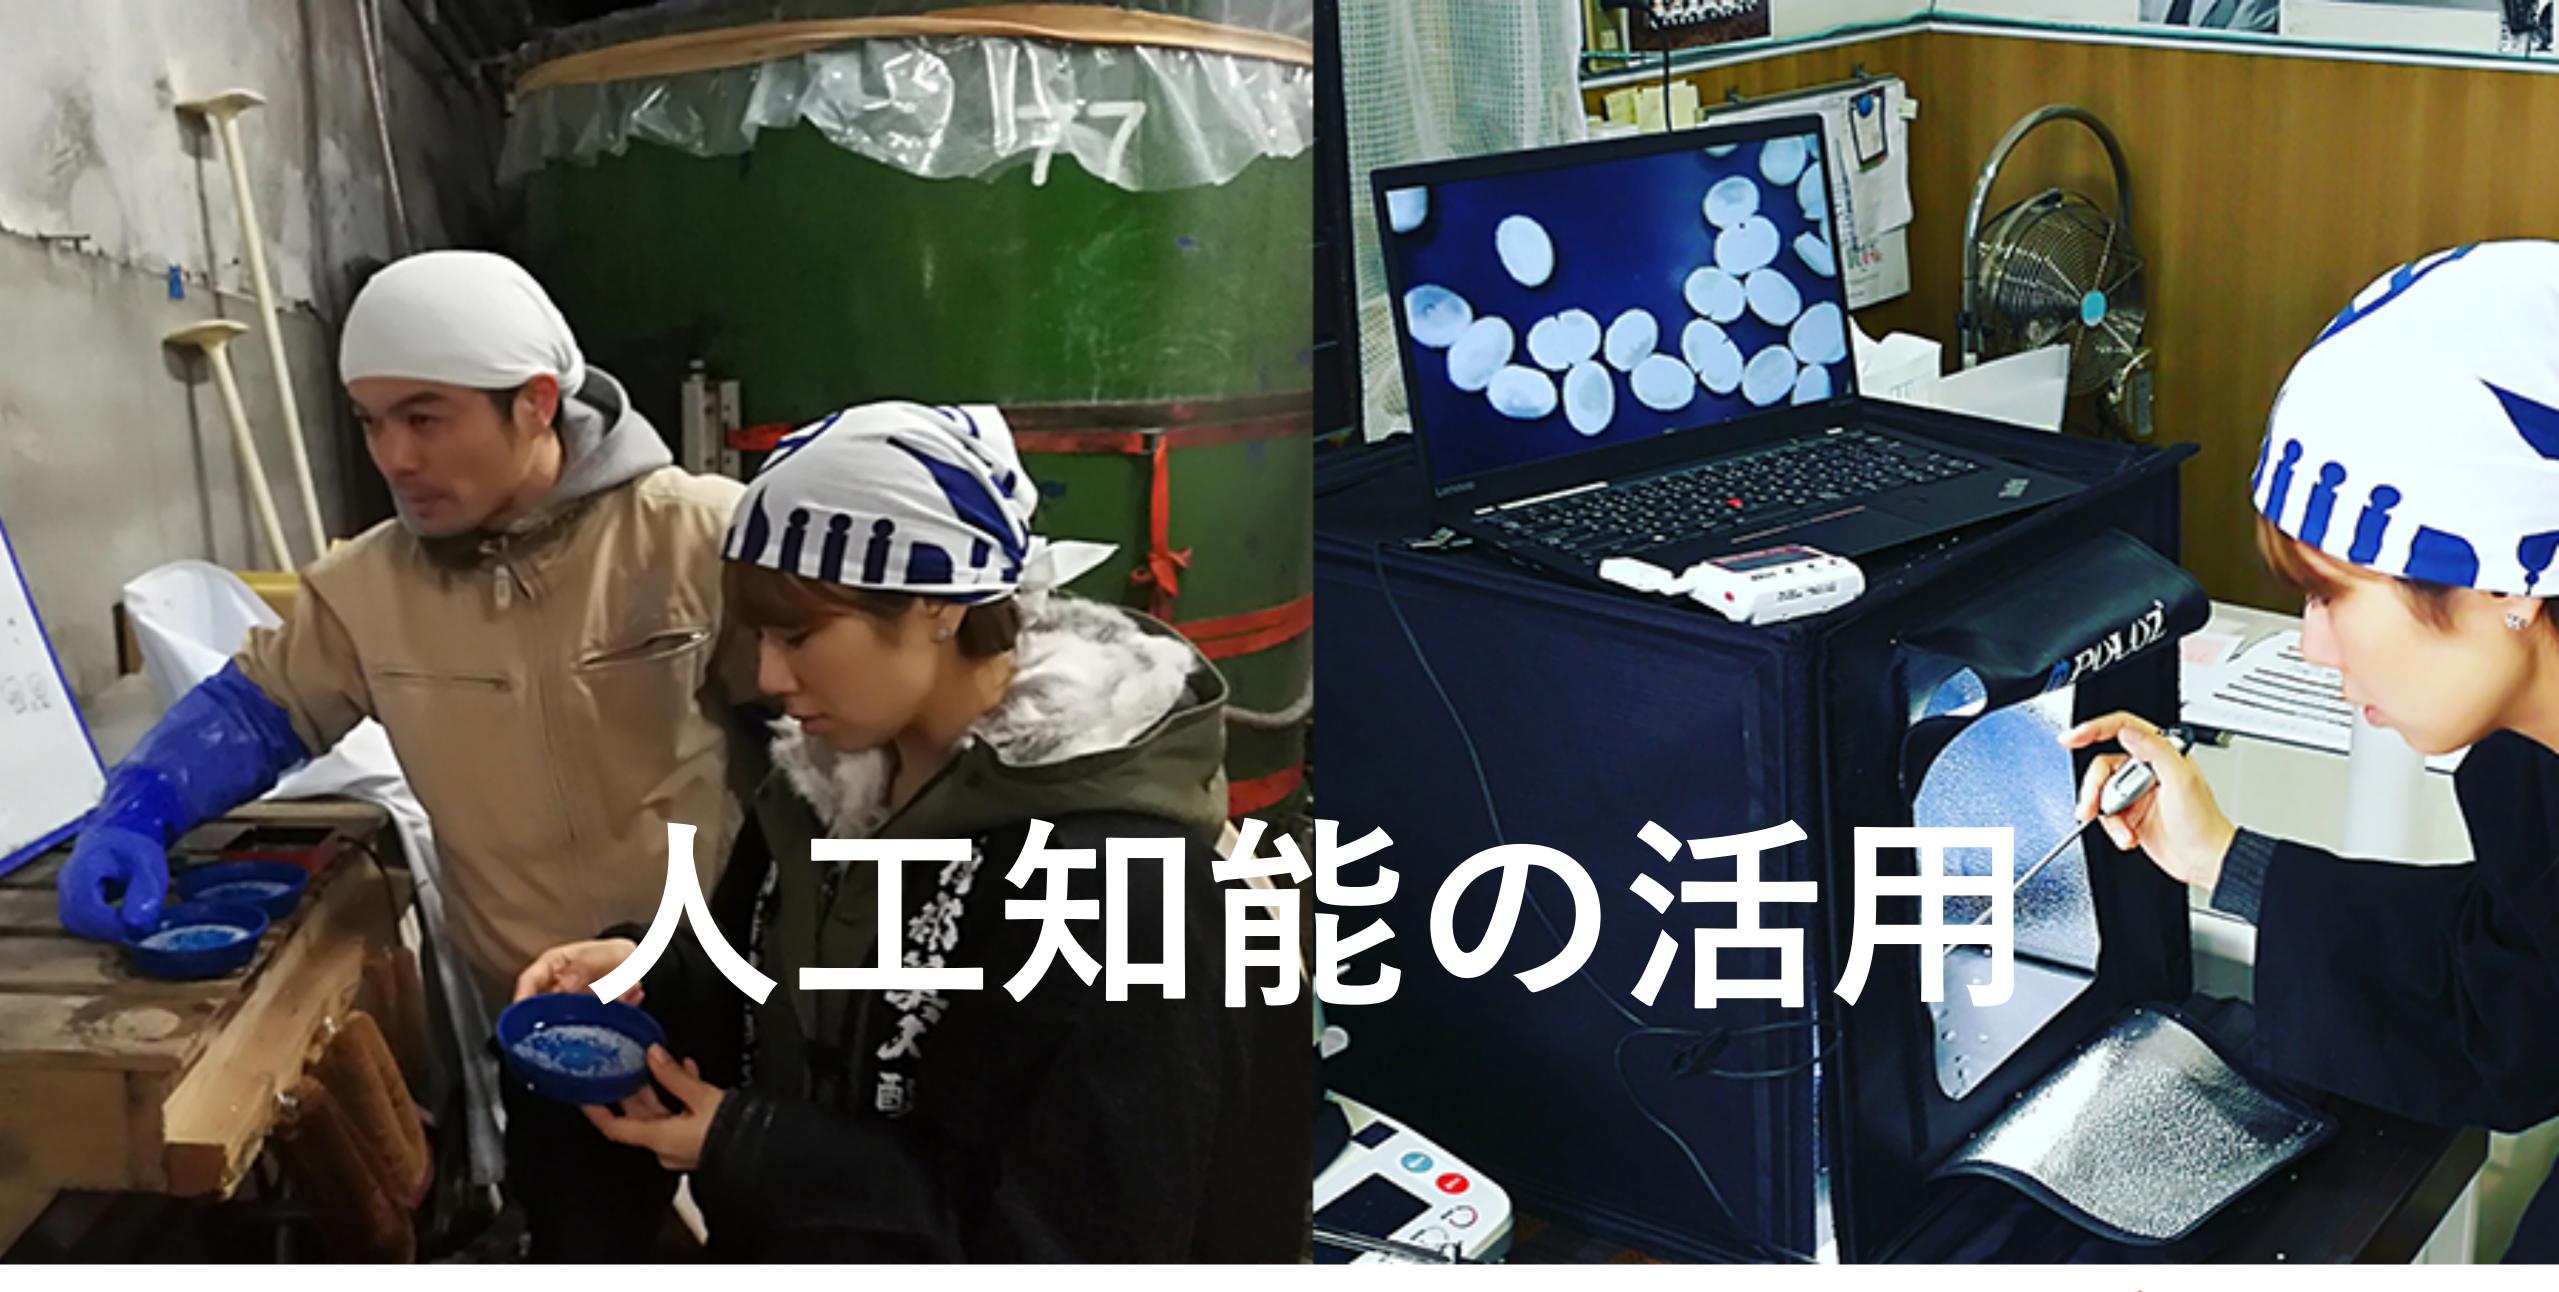

# •**人工知能の活用**:最も重要な作業工程である「浸漬」を 人工知能でサポート

# 「人工知能の眼」

# 熟練技の模倣

# 求められる正確性

# 重なり合う複雑な条件

数值化 可視化 再現性

Copyright © 2018 ABEJA, Inc. All rights reserved.