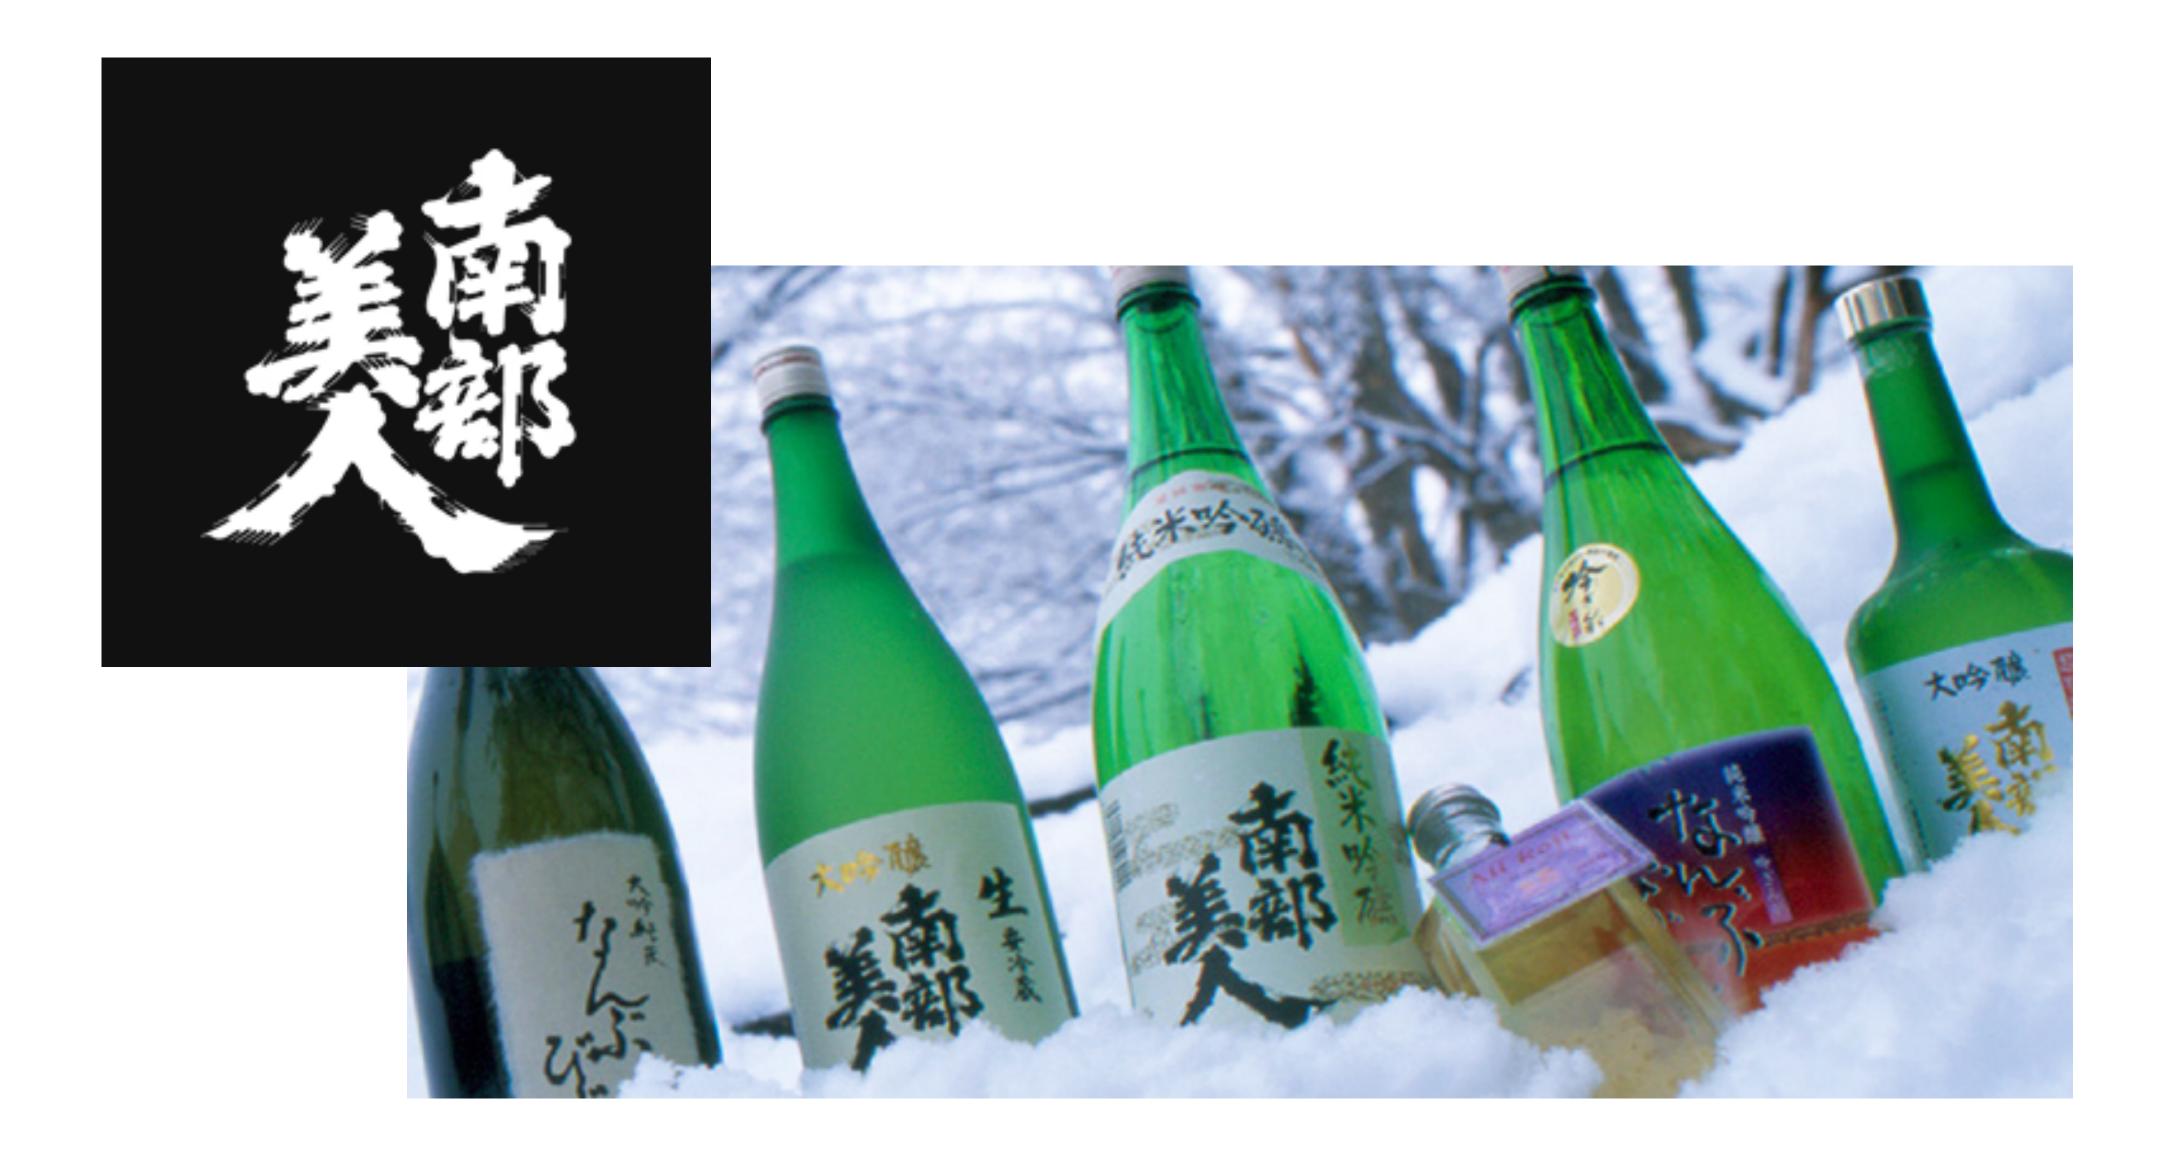

# 株式会社南部美人樣

### 代表取締役社長 五代目家元 久慈 浩介 氏

Copyright © 2018 ABEJA, Inc. All rights reserved.

### • 1972年岩手県生まれ。南部美人五代目蔵元。

• 東京農業大学醸造学科卒業後、 南部美人久慈酒造合名会社に入社。

 2008年 母校である東京農業大学の経営者大賞を受賞、 最年少で客員教授に就任。

 ・ 雑誌など数々のメディアを積極的に活用し、 世界へ向けて日本酒の文化的価値の向上に貢献。

|  | MA |
|--|----|
|--|----|

| 日本中に点在する素晴らしい人、モノを繋ぎ、    |
|--------------------------|
| そしてその線をつなぎ面にする、面を組み合わせ立  |
| 立体が、自立性、相互作用性をもつように組み立てて |
| 匠が生み出した、美しい"もの"や         |
| 最新のテクノロジーと新たな概念を         |
| あいまを繋ぎ、新しい素敵な価値を創出       |
| imaの使命として取り組ん            |
|                          |